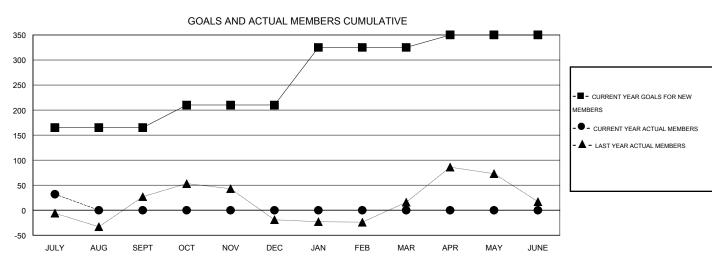

# GOALS AND ACTUAL NEW CLUBS CUMULATIVE

| DROPPED CLUBS: 0 | ll l    | BS OF 55 ADDED 1 OR MORE | GENDER DISTRIBUTION  MALE 718 (45.30%) |              |     |
|------------------|---------|--------------------------|----------------------------------------|--------------|-----|
| DROPPED MEMBERS  |         |                          | FEMALE                                 | 867 (54.70%) |     |
| DECEASED 0       | CLICK F | IERE FOR HEALTH          |                                        |              | 500 |
| CLUB CANCELLED 0 |         | SMENT DATA               | FAMILY UNIT MEMBERS                    |              | 509 |
| OTHER 42         |         |                          | HEAD OF HOUSEHOLD                      |              | 221 |
| TOTAL 42         |         |                          | NON-HEAD OF HOUSEHOLD                  |              |     |