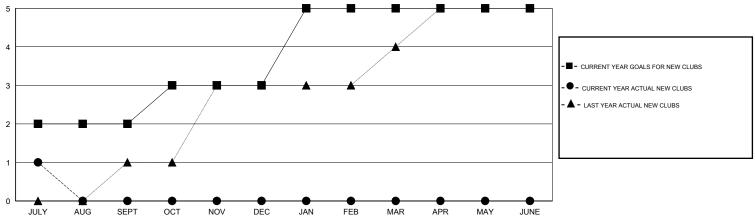

# GOALS AND ACTUAL NEW CLUBS CUMULATIVE

| DROPPED CLUBS: 0 | ll l    | BS OF 55 ADDED 1 OR MORE | GENDER DISTRIBUTION  MALE 718 (45.30%) |              |     |
|------------------|---------|--------------------------|----------------------------------------|--------------|-----|
| DROPPED MEMBERS  |         |                          | FEMALE                                 | 867 (54.70%) |     |
| DECEASED 0       | CLICK F | IERE FOR HEALTH          |                                        |              | 500 |
| CLUB CANCELLED 0 |         | SMENT DATA               | FAMILY UNIT MEMBERS                    |              | 509 |
| OTHER 42         |         |                          | HEAD OF HOUSEHOLD                      |              | 221 |
| TOTAL 42         |         |                          | NON-HEAD OF HOUSEHOLD                  |              |     |